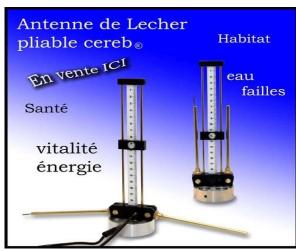

#### The foldable Lecher antenna Cereb®:

The Lecher antenna comes in a brown synthetic leather pouch.

The pouch has following contents:

- -the Lecher antenna with following components:
  - a base of composite material wherefrom 2 metallic wires part forming the Lecher loop that surrounds a graduated ruler, on which a cursor can glide that ensures the contact between the Lecher wires
  - 2 branches or mobile metal arms for handling the antenna that can be folded upwards next to the Lecher wires when not working. A polarized rod is inserted in the left arm.

The metal parts are made of brass in order to avoid any interference with stray magnetic fields.

-an aluminium mass with 7 holes, designed according to the golden ratio, which allows the connection of a person to the antenna with the electrical cord. This mass can also be used for distance work: DW.

#### Or at your choice:

- -an aluminium mass with 7 holes (with or without an insulated base). The central hole is for holding 2 ml glass vials (with essential oils or other products).
- an electrical cord with plugs to connect the antenna to the mass
- a laminated memory aid card with the major wavelengths
- the presentation booklet with the user's manual of the antenna
- -an optional point which can be screwed into the base of the antenna and new pouch