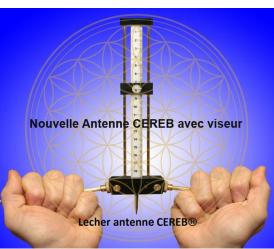

#### Or at your choice:

- -an aluminium mass with 7 holes (with or without an insulated base). The central hole is for holding 2 ml glass vials (with essential oils or other products).
- an electrical cord with plugs to connect the antenna to the mass
- a laminated memory aid card with the major wavelengths
- the presentation booklet with the user's manual of the antenna
- -an optional point which can be screwed into the base of the antenna and new pouch

## HOW TO ACQUIRE A FOLDABLE LECHER ANTENNA CEREB®

The CEREB® foldable Lecher Antenna can be ordered directly for 199 euros or 219 euros with the viewfinder (delivery conditions and prices on request) from CEREB, Centre d'Etudes et de Recherches en Bioconstruction at the following address: