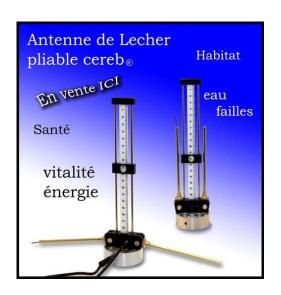

# FOLDABLE LECHER ANTENNA CEREB® with optional point

#### The foldable Lecher antenna Cereb®:

The Lecher antenna comes in a brown synthetic leather pouch.

The pouch has following contents:

- -the Lecher antenna with following components:
  - a base of composite material wherefrom 2 metallic wires part forming the Lecher loop that surrounds a graduated ruler, on which a cursor can glide that ensures the contact between the Lecher wires
  - 2 branches or mobile metal arms for handling the antenna that can be folded upwards next to the Lecher wires when not working. A polarized rod is inserted in the left arm.

The metal parts are made of brass in order to avoid any interference with stray magnetic fields.

-an aluminium mass with 7 holes, designed according to the golden ratio, which allows the connection of a person to the antenna with the electrical cord. This mass can also be used for distance work: DW.

#### Or at your choice:

- -an aluminium mass with 7 holes (with or without an insulated base). The central hole is for holding 2 ml glass vials (with essential oils or other products).
- an electrical cord with plugs to connect the antenna to the mass
- a laminated memory aid card with the major wavelengths
- the presentation booklet with the user's manual of the antenna
- -an optional point which can be screwed into the base of the antenna and new pouch