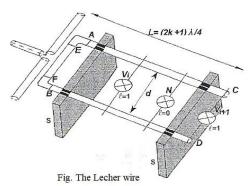

The Lecher wires are the precursor of the Lecher antenna: an electrical line formed by two long straight, parallel metallic conductors and short-circuited by a movable bridge that determines the different wavelengths.

In the Lecher technique, a generator-transmitter maintains electrical oscillations of high frequency at one end, the other end being closed on an adjustable impedance. "The existence of stationary waves is detected by a metal bridge (cursor) sliding on the two wires and carrying an incandescent lamp that lights up at the maximum of the loop current" (dictionary of physics - JP Mathieu, A Kastler, P.Fleury – Edition Masson-Eyrolles).

The foldable Lecher antenna CEREB® measures the electromagnetic radiation that surrounds us that emanate from all living organisms or our environment.

It consists of two closed Lecher wires that are looped at one end and connected by a mobile cursor at the other end. This cursor allows you to select wavelength markers on a ruler and works according to the same function as the set button of a radio receiver.