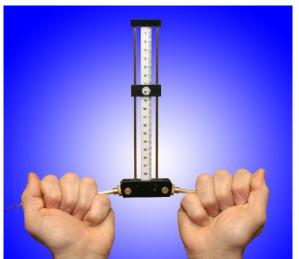

#### **USE**

The use of the foldable Lecher antenna CEREB® requires no special talent.

Only regular practice and perseverance will help everyone achieve more skill and precision.

The antenna is held in both hands, palms turned upwards, the graduated ruler facing the user.

Each arm of the antenna is held between the thumb and the little finger, the other fingers are folded towards the palm of the hand and are over the arms of the antenna.

The bottom of the central block captures the electromagnetic emissions and must be directed to the object or the person to analyze.