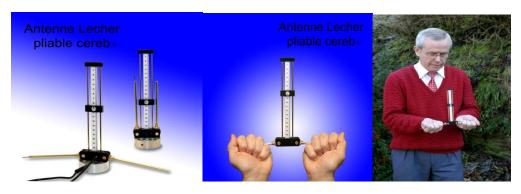

#### The foldable Lecher antenna Cereb®:

The Lecher antenna comes in a brown synthetic leather pouch.

The pouch has following contents:

- -the Lecher antenna with following components:
  - a base of composite material wherefrom 2 metallic wires part forming the Lecher loop that surrounds a graduated ruler, on which a cursor can glide that ensures the contact between the Lecher wires
  - 2 branches or mobile metal arms for handling the antenna that can be folded upwards next to the Lecher wires when not working. A polarized rod is inserted in the left arm.

The metal parts are made of brass in order to avoid any interference with stray magnetic fields.

-an aluminium mass with 7 holes, designed according to the golden ratio, which allows the connection of a person to the antenna with the electrical cord. This mass can also be used for distance work: DW.

#### **USE**

The use of the foldable Lecher antenna CEREB® requires no special talent.

Only regular practice and perseverance will help everyone achieve more skill and precision.

The antenna is held in both hands, palms turned upwards, the graduated ruler facing the user.

Each arm of the antenna is held between the thumb and the little finger, the other fingers are folded towards the palm of the hand and are over the arms of the antenna.

The bottom of the central block captures the electromagnetic emissions and must be directed to the object or the person to analyze.